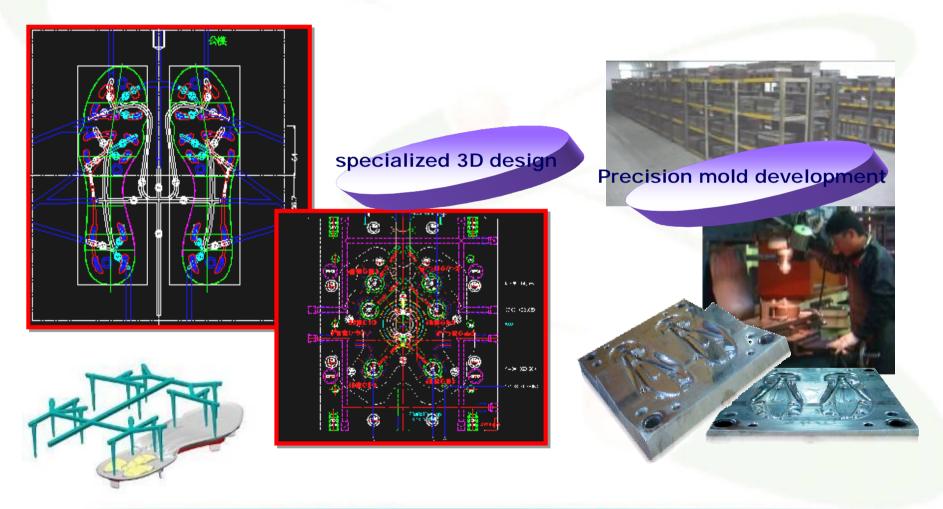

#### **Pontex's Competitive Advantage**

- NIKE's Biggest injection outsole facility based in Asia
  - ✓Precision Molding & RD technology
  - **∨**Collaborate with NIKE in products development
  - Major injection manufacturer in Asia
- Top 3 of plastic composite material field in Taiwan
  - **v**Over 30 research fellows
  - ✓ Great ability of mold improving \( \) injection & structure
  - ∨Goal: green collar/high value composite material
- Multi indicator of Medical Consumable Products Authorized factory
  - **∨**GMP medical device factory set up in Q3 2011.
  - ✓With professional injection and material technology.

## **Core R&D Technology**

股票代號:8935