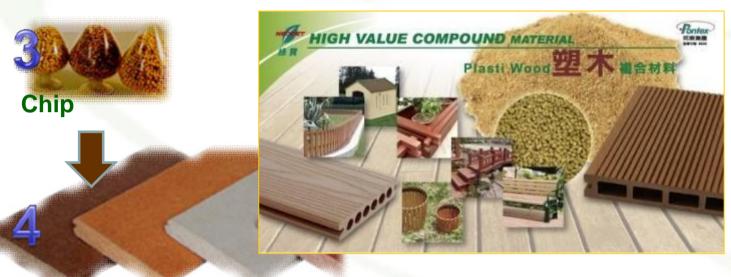

#### **Wood Plastic Composites (WPC)**

- 0
- Hiking trail . Beach trail . Deck . Barrier . Pavilion . Bench . Picnic table
- Formwork Systematic furniture Flooring Window blind Frame 0 O
  - Pallet . Packing case