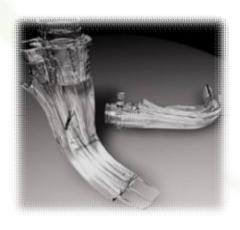

# **Light Ray Blade**

This device can be combined with laryngoscope, Which is the high scientific device for intubation.

- 1 . Saving time in intubate •
- 2 Reduce the risk of intubate •
- r Reduce injury design: smooth surface •
- r Individual duct design: easy to clean & on/remove endo •
- r Non slip structure design : non-slip, stability, efficiency •