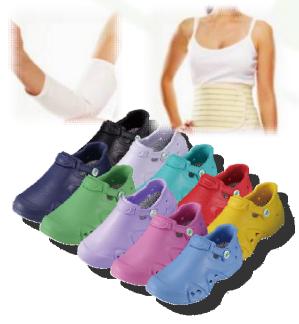

# Light Ray Nano Health care series

Nano quilt/ blanket/ pillow

Nano Knee guard

Nano Elbow pad

**Nano Waist protector** 

**Nano Insoles** 

Nano Eyeshade

Light Walk (Ecomax shoes)