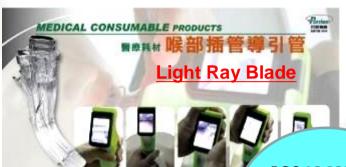

# **Light Ray Blade**

This device can be combined with laryngoscope, Which is the high scientific device for intubation.

- 1 . Saving time in intubate •
- 2 Reduce the risk of intubate •
- r Reduce injury design: smooth surface •
- r Individual duct design: easy to clean & on/remove endo •
- r Non slip structure design : non-slip, stability, efficiency •